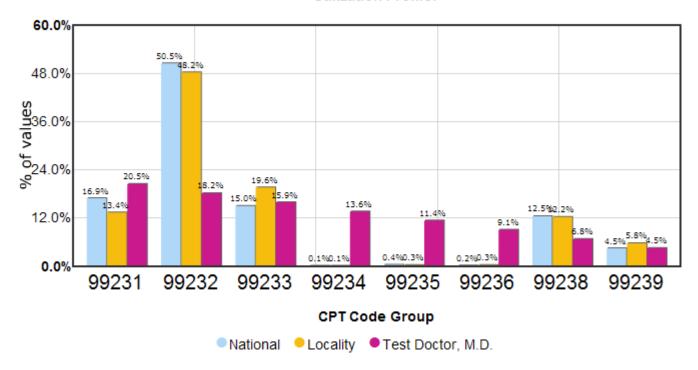

| CPT Code    | DESCRIPTION                           | National<br>Utilization | Locality<br>Utilization % | Your<br>Utilization % | Your<br>Utilization<br>QTY |
|-------------|---------------------------------------|-------------------------|---------------------------|-----------------------|----------------------------|
| 99231       | SUBSEQ HOSPITAL VISIT - FOCUSED       | 16.92%                  | 13.37%                    | 20.45%                | 900                        |
| 99232       | SUBSEQ HOSPITAL VISIT-EXPANDED        | 50.46%                  | 48.23%                    | 18.18%                | 800                        |
| 99233       | SUBSEQ HOSPITAL VISIT-DETAILED        | 14.99%                  | 19.61%                    | 15.91%                | 700                        |
| 99234       | OBSERVATION-DETAILED                  | .15%                    | .13%                      | 13.64%                | 600                        |
| 99235       | OBSERVATION-COMPREHENSIVE             | .38%                    | .35%                      | 11.36%                | 500                        |
| 99236       | OBSERVATION-COMPLEX                   | .18%                    | .33%                      | 9.09%                 | 400                        |
| 99238       | DISCHARGE DAY SERVICES 30 MIN OR LESS | 12.46%                  | 12.23%                    | 6.82%                 | 300                        |
| 99239       | DISCHARGE DAY SERVICES OVER 30 MIN    | 4.47%                   | 5.76%                     | 4.55%                 | 200                        |
| Group Total |                                       |                         |                           |                       | 4400                       |