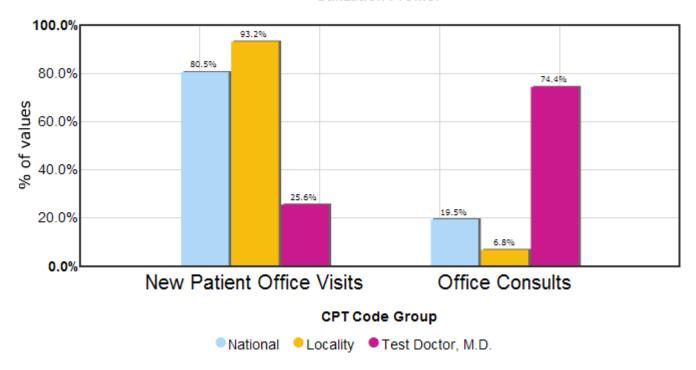

| Group                     | National<br>Utilization % | Locality<br>Utilization % | Your<br>Utilization % | Your<br>Utilization<br>QTY |
|---------------------------|---------------------------|---------------------------|-----------------------|----------------------------|
| New Patient Office Visits | 80.53%                    | 93.16%                    | 25.64%                | 1000                       |
| Office Consults           | 19.47%                    | 6.84%                     | 74.36%                | 2900                       |
|                           | 3900                      |                           |                       |                            |