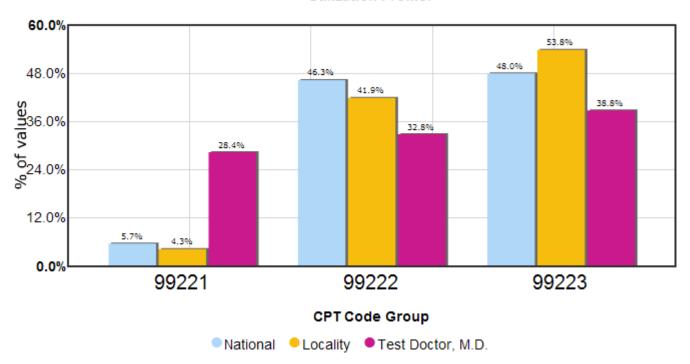

| CPT Code    | DESCRIPTION                       | National<br>Utilization | Locality<br>Utilization % | Your<br>Utilization % | Your<br>Utilization<br>QTY |
|-------------|-----------------------------------|-------------------------|---------------------------|-----------------------|----------------------------|
| 99221       | INITIAL HOSP CARE-LOW COMPLEXITY  | 5.66%                   | 4.28%                     | 28.36%                | 475                        |
| 99222       | INITIAL HOSP CARE-MOD COMPLEXITY  | 46.34%                  | 41.90%                    | 32.84%                | 550                        |
| 99223       | INITIAL HOSP CARE-HIGH COMPLEXITY | 48.00%                  | 53.82%                    | 38.81%                | 650                        |
| Group Total |                                   |                         |                           |                       | 1675                       |