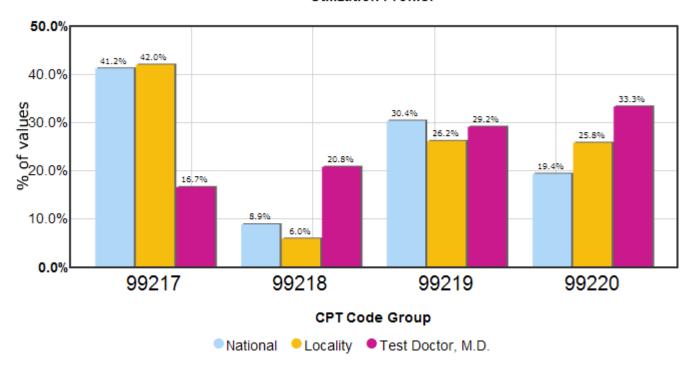

| CPT Code    | DESCRIPTION                         | National<br>Utilization | Locality Utilization % | Your<br>Utilization % | Your<br>Utilization<br>QTY |
|-------------|-------------------------------------|-------------------------|------------------------|-----------------------|----------------------------|
| 99217       | HOSP OBSERVATION-DISCHARGE SERVICES | 41.25%                  | 42.01%                 | 16.67%                | 200                        |
| 99218       | HOSP OBSERVATION-LOW COMPLEXITY     | 8.94%                   | 5.98%                  | 20.83%                | 250                        |
| 99219       | HOSP OBSERVATION-MOD COMPLEXITY     | 30.41%                  | 26.19%                 | 29.17%                | 350                        |
| 99220       | HOSP OBSERVATION-HIGH COMPLEXITY    | 19.40%                  | 25.82%                 | 33.33%                | 400                        |
| Group Total |                                     |                         |                        |                       | 1200                       |