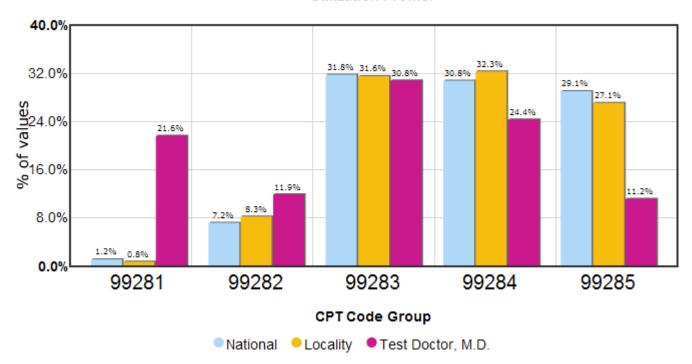

| CPT Code    | DESCRIPTION               | National<br>Utilization | Locality<br>Utilization % | Your<br>Utilization % | Your<br>Utilization<br>QTY |
|-------------|---------------------------|-------------------------|---------------------------|-----------------------|----------------------------|
| 99281       | E.R. CARE - FOCUSED       | 1.18%                   | .77%                      | 21.64%                | 87                         |
| 99282       | E.R. CARE - EXPANDED      | 7.20%                   | 8.27%                     | 11.94%                | 48                         |
| 99283       | E.R. CARE - DETAILED      | 31.77%                  | 31.55%                    | 30.85%                | 124                        |
| 99284       | E.R. CARE - COMPREHENSIVE | 30.80%                  | 32.31%                    | 24.38%                | 98                         |
| 99285       | E.R. CARE - COMPLEX       | 29.06%                  | 27.10%                    | 11.19%                | 45                         |
| Group Total |                           |                         |                           |                       | 402                        |