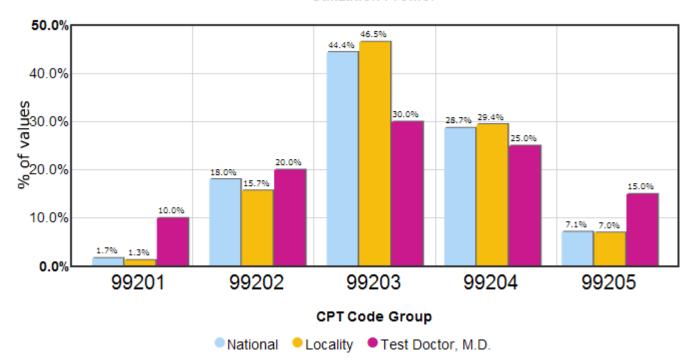

5/22/2009 9:16:45 AM

MDTools.com

Practice Management Tools for Healthcare Professionals

| CPT Code    | DESCRIPTION                 | National<br>Utilization | Locality<br>Utilization % | Your<br>Utilization % | Your<br>Utilization<br>QTY |
|-------------|-----------------------------|-------------------------|---------------------------|-----------------------|----------------------------|
| 99201       | NEW PATIENT - FOCUSED       | 1.73%                   | 1.30%                     | 10.00%                | 100                        |
| 99202       | NEW PATIENT - EXPANDED      | 18.05%                  | 15.71%                    | 20.00%                | 200                        |
| 99203       | NEW PATIENT - DETAILED      | 44.38%                  | 46.54%                    | 30.00%                | 300                        |
| 99204       | NEW PATIENT - COMPREHENSIVE | 28.70%                  | 29.44%                    | 25.00%                | 250                        |
| 99205       | NEW PATIENT - COMPLEX       | 7.15%                   | 7.02%                     | 15.00%                | 150                        |
| Group Total |                             |                         |                           |                       | 1000                       |