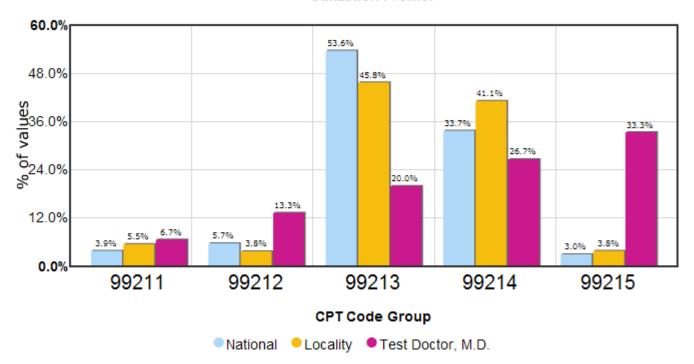

| CPT Code    | DESCRIPTION                 | National<br>Utilization | Locality<br>Utilization % | Your<br>Utilization % | Your<br>Utilization<br>QTY |
|-------------|-----------------------------|-------------------------|---------------------------|-----------------------|----------------------------|
| 99211       | EST PATIENT - MINIMAL       | 3.88%                   | 5.54%                     | 6.67%                 | 25                         |
| 99212       | EST PATIENT - FOCUSED       | 5.75%                   | 3.75%                     | 13.33%                | 50                         |
| 99213       | EST PATIENT - EXPANDED      | 53.62%                  | 45.76%                    | 20.00%                | 75                         |
| 99214       | EST PATIENT - DETAILED      | 33.75%                  | 41.11%                    | 26.67%                | 100                        |
| 99215       | EST PATIENT - COMPREHENSIVE | 3.01%                   | 3.84%                     | 33.33%                | 125                        |
| Group Total |                             |                         |                           |                       | 375                        |