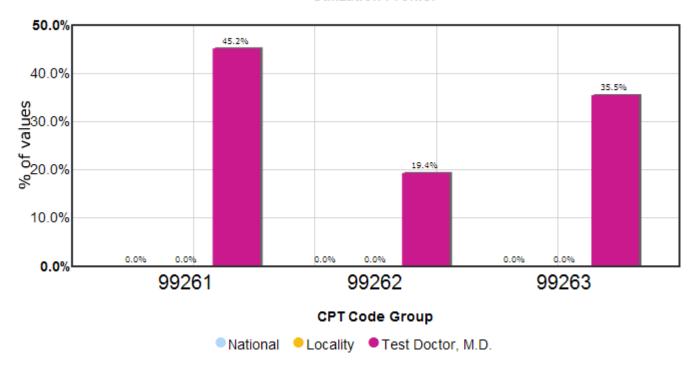

| CPT Code    | DESCRIPTION                            | National<br>Utilization | Locality<br>Utilization % | Your<br>Utilization % | Your<br>Utilization<br>QTY |
|-------------|----------------------------------------|-------------------------|---------------------------|-----------------------|----------------------------|
| 99261       | F/U HOSPITAL CONSULT - LOW COMPLEXITY  | .00%                    | .00%                      | 45.16%                | 700                        |
| 99262       | F/U HOSPITAL CONSULT - MOD COMPLEXITY  | .00%                    | .00%                      | 19.35%                | 300                        |
| 99263       | F/U HOSPITAL CONSULT - HIGH COMPLEXITY | .00%                    | .00%                      | 35.48%                | 550                        |
| Group Total |                                        |                         |                           |                       | 1550                       |