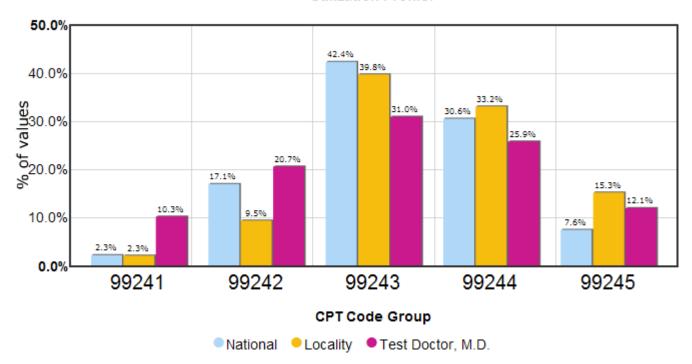

| CPT Code    | DESCRIPTION             | National<br>Utilization | Locality<br>Utilization % | Your<br>Utilization % | Your<br>Utilization<br>QTY |
|-------------|-------------------------|-------------------------|---------------------------|-----------------------|----------------------------|
| 99241       | CONSULT - FOCUSED       | 2.34%                   | 2.25%                     | 10.34%                | 300                        |
| 99242       | CONSULT - EXPANDED      | 17.09%                  | 9.50%                     | 20.69%                | 600                        |
| 99243       | CONSULT - DETAILED      | 42.37%                  | 39.79%                    | 31.03%                | 900                        |
| 99244       | CONSULT - COMPREHENSIVE | 30.62%                  | 33.17%                    | 25.86%                | 750                        |
| 99245       | CONSULT - COMPLEX       | 7.57%                   | 15.28%                    | 12.07%                | 350                        |
| Group Total |                         |                         |                           |                       | 2900                       |