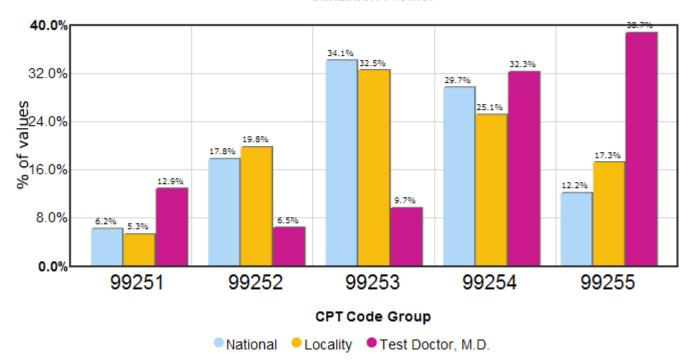

| CPT Code    | DESCRIPTION                      | National<br>Utilization | Locality<br>Utilization % | Your<br>Utilization % | Your<br>Utilization<br>QTY |
|-------------|----------------------------------|-------------------------|---------------------------|-----------------------|----------------------------|
| 99251       | HOSPITAL CONSULT - FOCUSED       | 6.22%                   | 5.31%                     | 12.90%                | 100                        |
| 99252       | HOSPITAL CONSULT - EXPANDED      | 17.81%                  | 19.77%                    | 6.45%                 | 50                         |
| 99253       | HOSPITAL CONSULT - DETAILED      | 34.14%                  | 32.52%                    | 9.68%                 | 75                         |
| 99254       | HOSPITAL CONSULT - COMPREHENSIVE | 29.67%                  | 25.15%                    | 32.26%                | 250                        |
| 99255       | HOSPITAL CONSULT - COMPLEX       | 12.16%                  | 17.26%                    | 38.71%                | 300                        |
| Group Total |                                  |                         |                           |                       | 775                        |